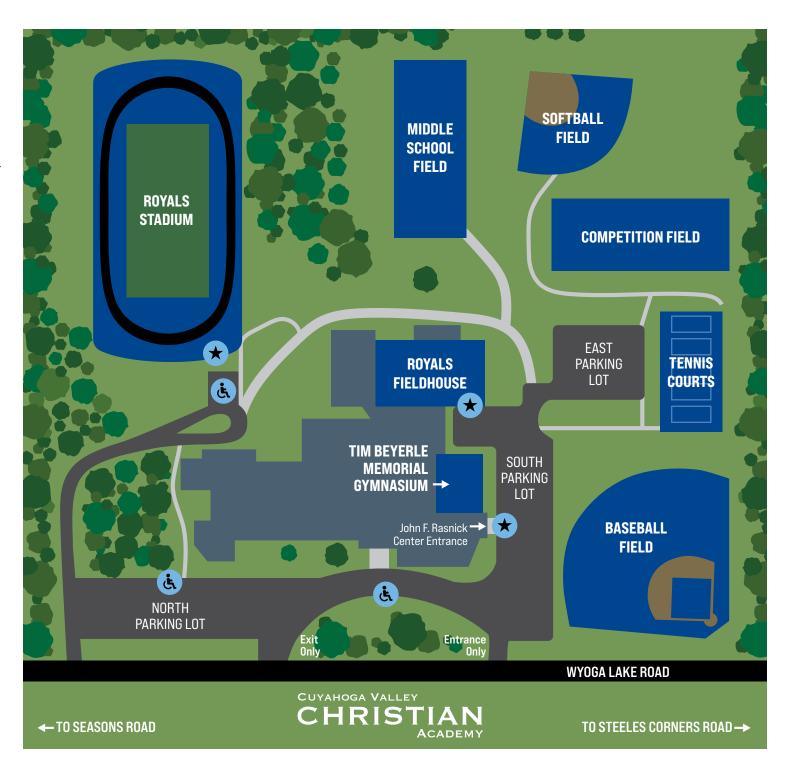

# CVCA ROYALS ATHLETICS FACILITIES

## **Tim Beyerle Memorial Gymnasium**

- Entrance: John F. Rasnick Center
- Parking: South Lot, East Lot, Front Circle

# **Royals Fieldhouse**

• Entrance: Fieldhouse Doors

• Parking: South Lot, East Lot

## **Royals Stadium**

• Entrance: SW Corner of Stadium

· Parking: All Lots

• Handicap Parking: Stadium Lots

# **Competition Field**

• Parking: East Lot, South Lot

### Middle School Field

• Parking: East Lot, South Lot

#### **CVCA Tennis Courts**

• Parking: East Lot, South Lot

#### **CVCA Baseball Field**

• Parking: East Lot, South Lot

#### **CVCA Softball Field**

• Parking: East Lot, South Lot

Venue Entrance

Handicap Parking

4687 Wyoga Lake Road Cuyahoga Falls, OH 44224 **cvcaroyals.org** 